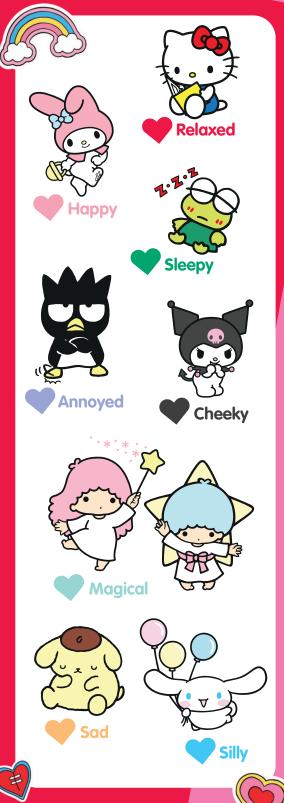

Track your mood, share your feelings, make memories! Colour each square with the colour corresponding to your mood.

How did you feel today?